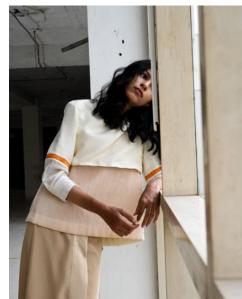

### Silhouettes

Natural, Loose, reflective, Linear, Flowy, Clean Lines, Muted Colours, Earthly, Colours, Comfortable, Loose, Simple, Minimal

Linear Textures, Straight , Movement, Story, Easy Flow, Depth , Minimal 3D, Expressive, Stacked, Open Cuffs, Free hand movement

#### Finishes, seams and Trim

Plain Seam with Overlock, Blind Hem,

Patch Pockets, Conceal Placket, Double Layered Sleeves with placket, PVC cord embroidery at mid sleeve, D Buckle, insewn belt, Broad winged collar

### Fabric

100% Bemberg, PVC Cords sewed in b/w two organza fabric like pin tucks

Plain Seam with Overlock, Handsewn blind Hem, PVC Cord Embroidery Panels, Cuffed Sleeves, Slit Back, V Neck, 3D edge(using fusing) given to top fabric