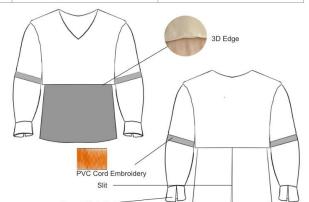

# Surface Exploration

Various thoughtlines goes into creating linear designs. Using variations of cord/Yarn.

# Final Embroidery/ Surface work

PVC Cord strands sewn together at the ends

Loop Texture

Yarn sewn on fabric in

PVC Cord Tucked in between Organza

Yarn Lines inswen Jute loops

### Fabric

100% Bemberg, PVC Cords sewed in b/w two organza fabric like pin tucks

Plain Seam with Overlock, Handsewn blind Hem, PVC Cord Embroidery Panels, Cuffed Sleeves, Slit Back, V Neck, 3D edge(using fusing) given to top fabric