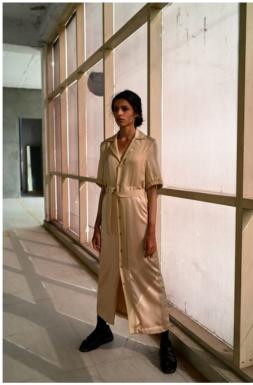

### Tech Pack

| Season: Winter/Autumn 2021        | Designer: Prachi Bansal | Size Range: S, M, L, XL, Custom         |
|-----------------------------------|-------------------------|-----------------------------------------|
| Style No.: SGD05BES21             | Date: 20.07.2021        | Colour: Pantone 2310UP, Peanut<br>Cream |
| Description: Trench Leisure Dress | Collection Name: Stasis | Product Category: Jacket                |

### Fabric

100% bemberg Satin and 100% Silk Satin

Finishes, seams and Trim

Plain Seam with overlock, blind Hem, Contertible Collared Neck, A line Skirt, Satin Panels, Front Button Up Closure, Elasticated Sleeves, Back Patch Pocket

Length: 46 3/4"

|       |    | Size | Chart |      |      |
|-------|----|------|-------|------|------|
|       | xs | S    | М     | L    | XL   |
| Bust  | 32 | 34   | 36    | 38   | 40.5 |
| Waist | 25 | 26   | 28    | 30   | 32.5 |
| Hip   | 35 | 37   | 39    | 41.5 | 43.5 |