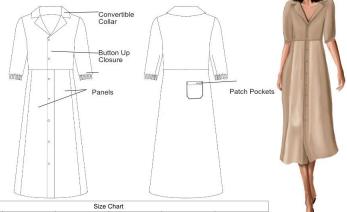

### Tech Pack

| Season: Winter/Autumn 2021        | Designer: Prachi Bansal | Size Range: S, M, L, XL, Custom         |
|-----------------------------------|-------------------------|-----------------------------------------|
| Style No.: SGD05BES21             | Date: 20.07.2021        | Colour: Pantone 2310UP, Peanut<br>Cream |
| Description: Trench Leisure Dress | Collection Name: Stasis | Product Category: Jacket                |

### Fabric

100% bemberg Satin and 100% Silk Satin

Finishes, seams and Trim

Plain Seam with overlock, blind Hem, Contertible Collared Neck, A line Skirt, Satin Panels, Front Button Up Closure, Elasticated Sleeves, Back Patch Pocket