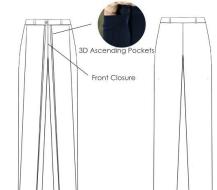

#### Finishes, seams and Trim

Plain Seam with Overlock, Blind Hem,

3D(using fusing) Leisure pockets that taper towards the Hem, Buttoned zipper closure, Belt Buckles.

Length: 44"

|       |    | Size | Chart |      |      |
|-------|----|------|-------|------|------|
|       | xs | S    | М     | L    | XL   |
| Bust  | 32 | 34   | 36    | 38   | 40.5 |
| Waist | 25 | 26   | 28    | 30   | 32.5 |
| Hip   | 35 | 37   | 39    | 41.5 | 43.5 |