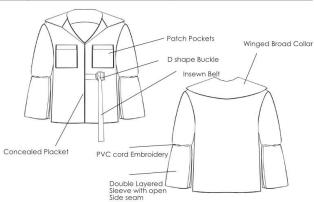

#### Finishes, seams and Trim

Plain Seam with Overlock, Blind Hem,

Patch Pockets, Conceal Placket, Double Layered Sleeves with placket, PVC cord embroidery at mid sleeve, D Buckle, insewn belt, Broad winged collar