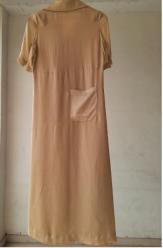

### Tech Pack

| Season: Winter/Autumn 2021        | Designer: Prachi Bansal | Size Range: S, M, L, XL, Custom         |
|-----------------------------------|-------------------------|-----------------------------------------|
| Style No.: SGD05BES21             | Date: 20.07.2021        | Colour: Pantone 2310UP, Peanut<br>Cream |
| Description: Trench Leisure Dress | Collection Name: Stasis | Product Category: Jacket                |

### Fabric

100% bemberg Satin and 100% Silk Satin

Finishes, seams and Trim

Plain Seam with overlock, blind Hem, Contertible Collared Neck, A line Skirt, Satin Panels, Front Button Up Closure, Elasticated Sleeves, Back Patch Pocket