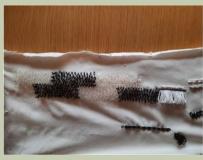

# Surface Exploration

Various thoughtlines goes into creating linear designs. Using variations of cord/Yarn.

# Final Embroidery/ Surface work

PVC Cord strands sewn together at the ends

Loop Texture

Yarn sewn on fabric in

PVC Cord Tucked in between Organza

Yarn Lines inswen Jute loops