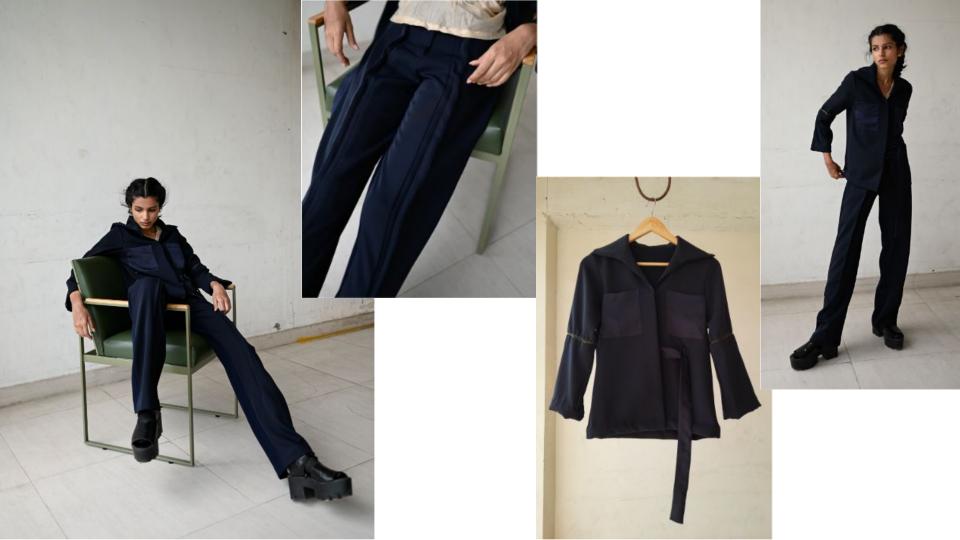

# Design Collection: STASIS 2021

Calm - Comfort - Free - Slow - Gentle - Gentle
Flow - raw - simple - Untouched for a long time singular - monotonous - dust - sun rays - sun
beams - old - unlooked - untamed - relaxation \*sigh\* - lazy - unmoving - easy - head resting swinging feet - loose slippers - hazy gaze - hazy
glass - thoughtful - nothingness - reflection - hand
gestures

**STASIS** 

2021

Time has started to feel like a line drawn in sand, Everything around me feels as if frozen, mummified, preserved.

staring at one end of life and breathing the other. I can taste the taste of nothingness in my tongue, smell the stillness in the air, I have worn my hair in a bun since yesterday, falling loosely as it gives in to tug and pull, The gold earrings I have worn since forever, still snug on my ears, my dress fluttering away

the dust and chemicals in its air, the linen of the bed and the green of the small window-side plant? Even the chair has my mould now. These moments I live, only mine, It felt as if I sat on the precipice of both happiness and sadness, of restlessness and calm, Of movement and eternal stillness.

### Silhouettes

Natural, Loose, reflective, Linear, Flowy, Clean Lines, Muted Colours, Earthly, Colours, Comfortable, Loose, Simple, Minimal

Linear Textures, Straight , Movement, Story, Easy Flow, Depth , Minimal 3D, Expressive, Stacked, Open Cuffs, Free hand movement

#### Finishes, seams and Trim

Plain Seam with Overlock, Blind Hem,

Patch Pockets, Conceal Placket, Double Layered Sleeves with placket, PVC cord embroidery at mid sleeve, D Buckle, insewn belt, Broad winged collar

### Fabric

100% Bemberg, PVC Cords sewed in b/w two organza fabric like pin tucks

Plain Seam with Overlock, Handsewn blind Hem, PVC Cord Embroidery Panels, Cuffed Sleeves, Slit Back, V Neck, 3D edge(using fusing) given to top fabric

### Fabric

100% bemberg Satin and 100% Silk Satin

Finishes, seams and Trim

Plain Seam with overlock, blind Hem, Contertible Collared Neck, A line Skirt, Satin Panels, Front Button Up Closure, Elasticated Sleeves, Back Patch Pocket

### Finishes, seams and Trim

Plain Seam with overlock, blind Hem, Collared Neck, Curved waist Line, Back Inseam Pockets, PVC Cord Texture on Back and Shoulders, Elasticated Sleeves, Top Button Up

Length: 46"