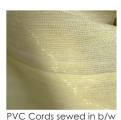

# Final Embroidery/ Surface work

PVC Cord strands sewn together at the ends

Loop Texture

Yarn sewn on fabric in

PVC Cord Tucked in between Organza

Yarn Lines inswen Jute loops

### Fabric

100% Bemberg, PVC Cords sewed in b/w two organza fabric like pin tucks

Plain Seam with Overlock, Handsewn blind Hem, PVC Cord Embroidery Panels, Cuffed Sleeves, Slit Back, V Neck, 3D edge(using fusing) given to top fabric