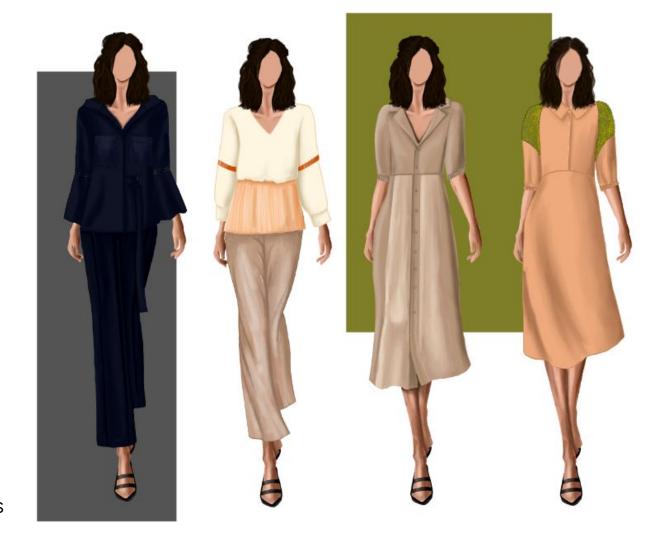

Illustrations

Tech Pack

| Season: Winter/Autumn 2021        | Designer: Prachi Bansal | Size Range: XS, S, M, L, XL, Custom  |
|-----------------------------------|-------------------------|--------------------------------------|
| Style No.: SGJ27MBS21             | Date: 20.07.2021        | Colour: Pantone 296CP, Midnight Blue |
| Description: Leisure Jacket shirt | Collection Name: Stasis | Product Category: Jacket             |

#### Tech Pack

| Season: Winter/Autumn 2021          | Designer: Prachi Bansal | Size Range:XS, S, M, L, XL, Custom   |
|-------------------------------------|-------------------------|--------------------------------------|
| Style No.: SGTR24MBS21              | Date: 20.07.2021        | Colour: Pantone 296CP, Midnight Blue |
| Description: Ascending Pockets Pant | Collection Name: Stasis | Product Category: Trouser            |

### Tech Pack

| Season: Winter/Autumn 2021      | Designer: Prachi Bansal | Size Range: XS, S, M, L, XL, Custom  |
|---------------------------------|-------------------------|--------------------------------------|
| Style No.: SGT19WS21            | Date: 20.07.2021        | Color: Pantone 7499UP, Pealed Almond |
| Description: Dual Sectioned Top | Collection Name: Stasis | Product Category: Top                |

#### Tech Pack

|                                      | TOOM T GOK              |                                         |  |  |  |  |
|--------------------------------------|-------------------------|-----------------------------------------|--|--|--|--|
| Season: Winter/Autumn 2021           | Designer: Prachi Bansal | Size Range: S, M, L, XL, Custom         |  |  |  |  |
| Style No.: SGTR09BES21               | Date: 20.07.2021        | Colour: Pantone 2310UP, Peanut<br>Cream |  |  |  |  |
| Description: Inverted Waist Trousers | Collection Name: Stasis | Product Category: Jacket                |  |  |  |  |

### Tech Pack

| Season: Winter/Autumn 2021        | Designer: Prachi Bansal | Size Range: S, M, L, XL, Custom         |
|-----------------------------------|-------------------------|-----------------------------------------|
| Style No.: SGD05BES21             | Date: 20.07.2021        | Colour: Pantone 2310UP, Peanut<br>Cream |
| Description: Trench Leisure Dress | Collection Name: Stasis | Product Category: Jacket                |