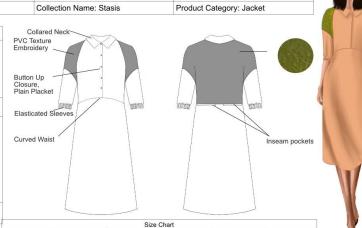

Illustrations

Tech Pack

| Season: Winter/Autumn 2021        | Designer: Prachi Bansal | Size Range: XS, S, M, L, XL, Custom  |
|-----------------------------------|-------------------------|--------------------------------------|
| Style No.: SGJ27MBS21             | Date: 20.07.2021        | Colour: Pantone 296CP, Midnight Blue |
| Description: Leisure Jacket shirt | Collection Name: Stasis | Product Category: Jacket             |

### Fabric

Moss Polyester and Silk Satin for pockets

#### Finishes, seams and Trim

Plain Seam with Overlock, Blind Hem,

Patch Pockets, Conceal Placket, Double Layered Sleeves with placket, PVC cord embroidery at mid sleeve, D Buckle, insewn belt, Broad winged collar

Length: 25"

|       |    | Size | Chart |      |      |
|-------|----|------|-------|------|------|
|       | xs | S    | М     | L    | XL   |
| Bust  | 32 | 34   | 36    | 38   | 40.5 |
| Waist | 25 | 26   | 28    | 30   | 32.5 |
| Hip   | 35 | 37   | 39    | 41.5 | 43.5 |