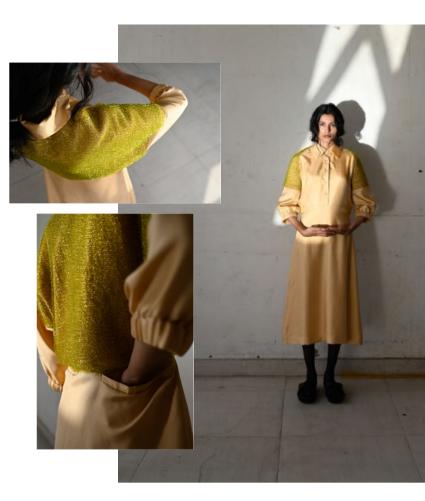

# Fabric 100% Silk Twill

### Finishes, seams and Trim

Plain Seam with overlock, blind Hem, Collared Neck, Curved waist Line, Back Inseam Pockets, PVC Cord Texture on Back and Shoulders, Elasticated Sleeves, Top Button Up

Length: 46"