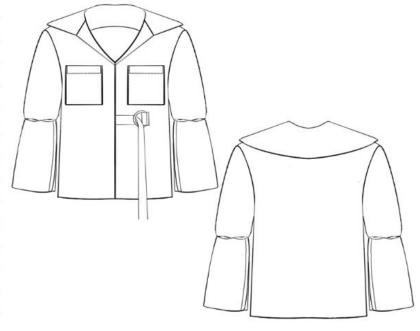

#### Finishes, seams and Trim

Plain Seam with Overlock, Blind Hem,

Patch Pockets, Conceal Placket, Double Layered Sleeves with placket, PVC cord embroidery at mid sleeve, D Buckle, insewn belt, Broad winged collar