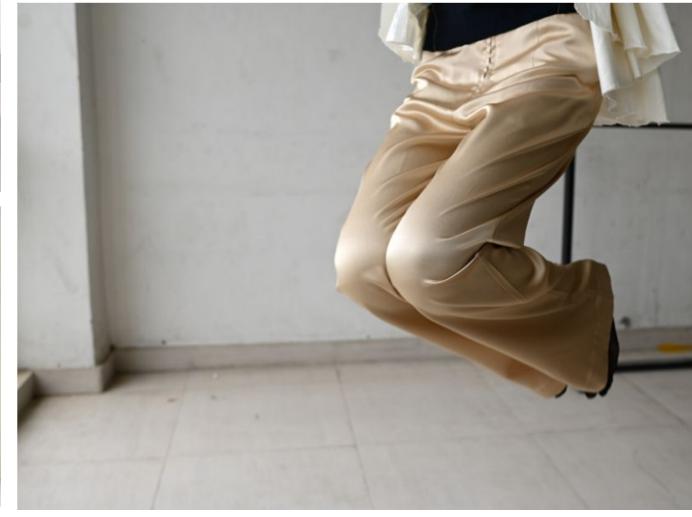

#### Finishes, seams and Trim

Plain Seam with Overlock, Blind Hem,

3D(using fusing) Leisure pockets that taper towards the Hem, Buttoned zipper closure, Belt Buckles.

Length: 44"

|       |    | Size | Chart |      |      |
|-------|----|------|-------|------|------|
|       | xs | S    | М     | L    | XL   |
| Bust  | 32 | 34   | 36    | 38   | 40.5 |
| Waist | 25 | 26   | 28    | 30   | 32.5 |
| Hip   | 35 | 37   | 39    | 41.5 | 43.5 |

Plain Overlocked Seam, Blind Hem Inverted Waist Band, Fornt Conceal zipper Closure, Slash Pockets

Length:44"

|       |    | Size | Chart |      |      |
|-------|----|------|-------|------|------|
|       | XS | S    | М     | L    | XL   |
| Bust  | 32 | 34   | 36    | 38   | 40.5 |
| Waist | 25 | 26   | 28    | 30   | 32.5 |
| Hip   | 35 | 37   | 39    | 41.5 | 43.5 |